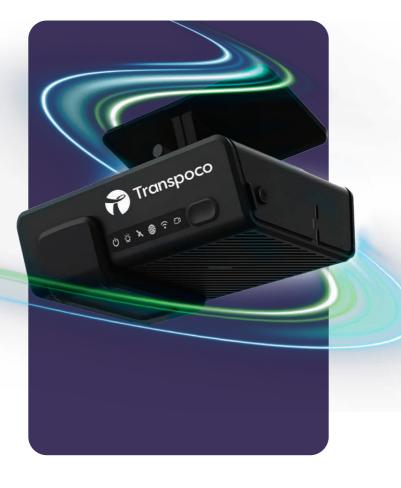

#### Al-Connected Cameras

Our Al-powered dash cams provide enhanced safety and visibility. These cameras are designed to monitor and detect critical driving events, offering real-time insights and recordings that help protect drivers and reduce liability in case of incidents.

#### Key Features Include:

- Real-time video alerts: Instantly notify fleet managers of unsafe driving behaviours such as harsh braking, speeding, or distracted driving.
- Driver coaching: Al analyses driving patterns and provides automatic feedback, allowing managers to coach drivers on improving safety.
- Incident recording: Capture footage of potential accidents, helping with insurance claims and incident reconstruction.
- Front, Back and Dual-facing cameras: Monitor both the road ahead and the driver's behaviour inside the cab to ensure compliance and safety.