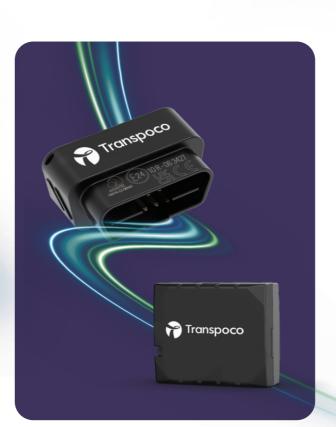

#### **Asset Trackers**

Transpoco's asset tracking solutions provide full visibility over unpowered assets such as trailers, heavy equipment, and containers.

#### Key Features Include:

- Real-time GPS tracking: Keep track of valuable assets at any time, reducing theft and improving operational efficiency.
- Battery-powered options: Long-lasting batteries ensure reliable tracking even for assets without a constant power source.
- Environmental monitoring: Track conditions such as temperature and humidity for sensitive cargo.

#### **Telematics Devices**

Transpoco's tracking devices provide a deep level of integration with your fleet's vehicles, enabling you to extract critical performance data directly from the vehicle's onboard diagnostics.

#### Key Features Include:

- Vehicle diagnostics: Monitor engine performance, fuel consumption, and potential mechanical issues in real time.
- Driver behaviour tracking: Use data from the CAN bus to analyse driver habits such as idling, fuel usage, and harsh braking.
- Preventive maintenance: Receive alerts for scheduled maintenance or diagnostics, helping to reduce vehicle downtime and minimise costly repairs.
- Fuel usage monitoring: Get precise insights into fuel consumption, enabling you to optimise routes and reduce costs.