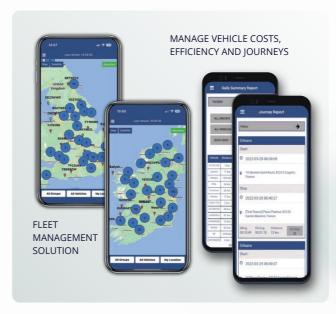

#### Fleet Manager App:

Designed for fleet managers, this app offers real-time visibility and control over fleet operations. Key features

- Live tracking: Monitor the location of all vehicles in real time from your mobile device.
- Reports on demand: Access essential reports such as fuel consumption, vehicle utilisation, and driver performance from anywhere.
- Alerts and notifications: Stay informed with instant alerts for incidents like harsh braking, speeding, or maintenance