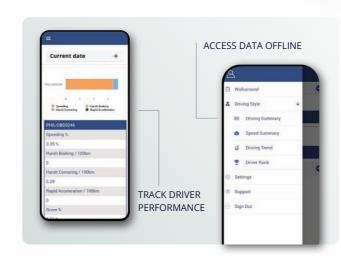

#### **Driver App:**

Transpoco offers mobile apps designed to give fleet managers and drivers the flexibility to access vital information on the go.

- Vehicle inspections (walk-around checks): Ensure vehicles are safe and compliant before every journey.
- Driver behaviour monitoring: Keep drivers informed about their driving performance with real-time feedback.
- Messaging: Enable communication between drivers and fleet managers to ensure quick updates and better coordination